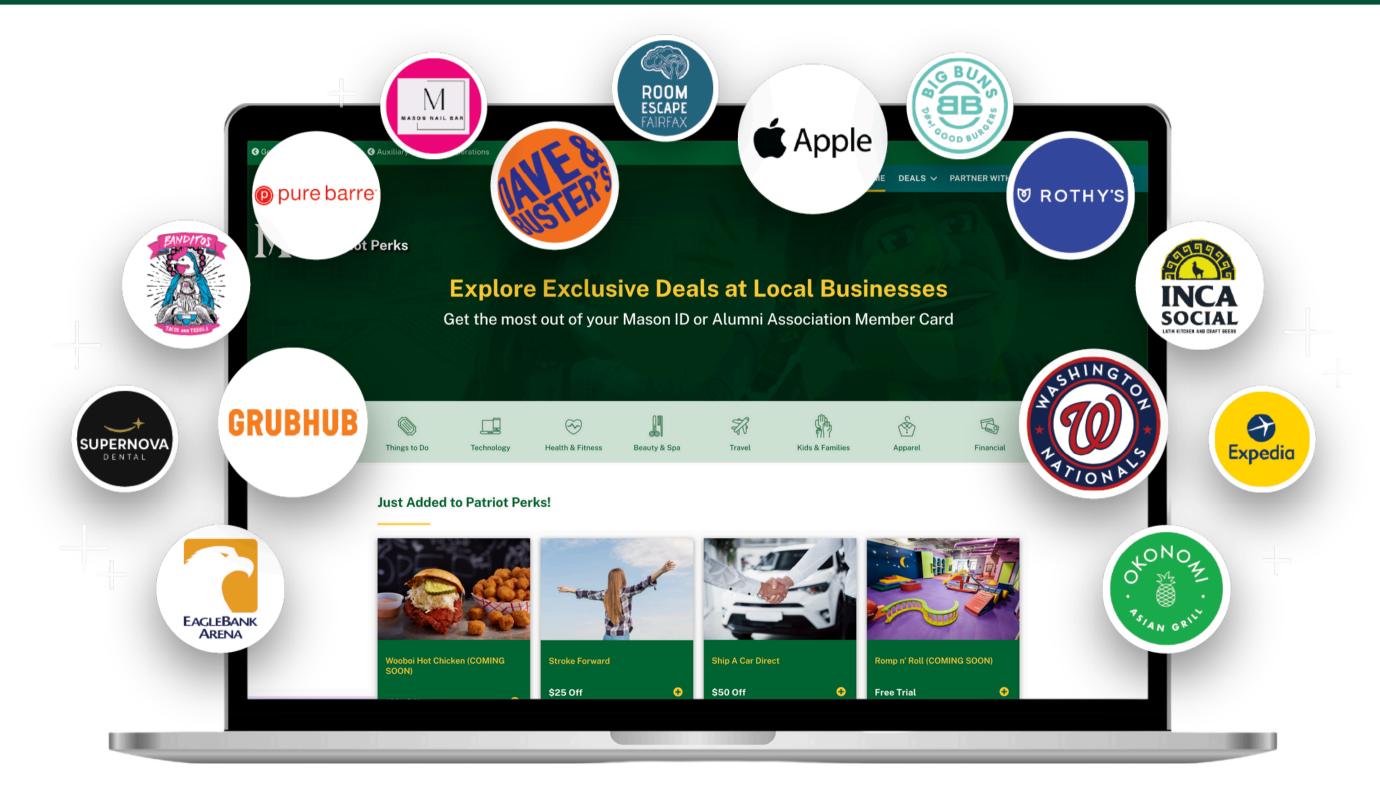

### **Patriot Perks**

We have gathered all the discounts available to you as a Mason student and put them all in one place! Visit patriotperks.gmu.edu to learn more and see the discounts available to you.