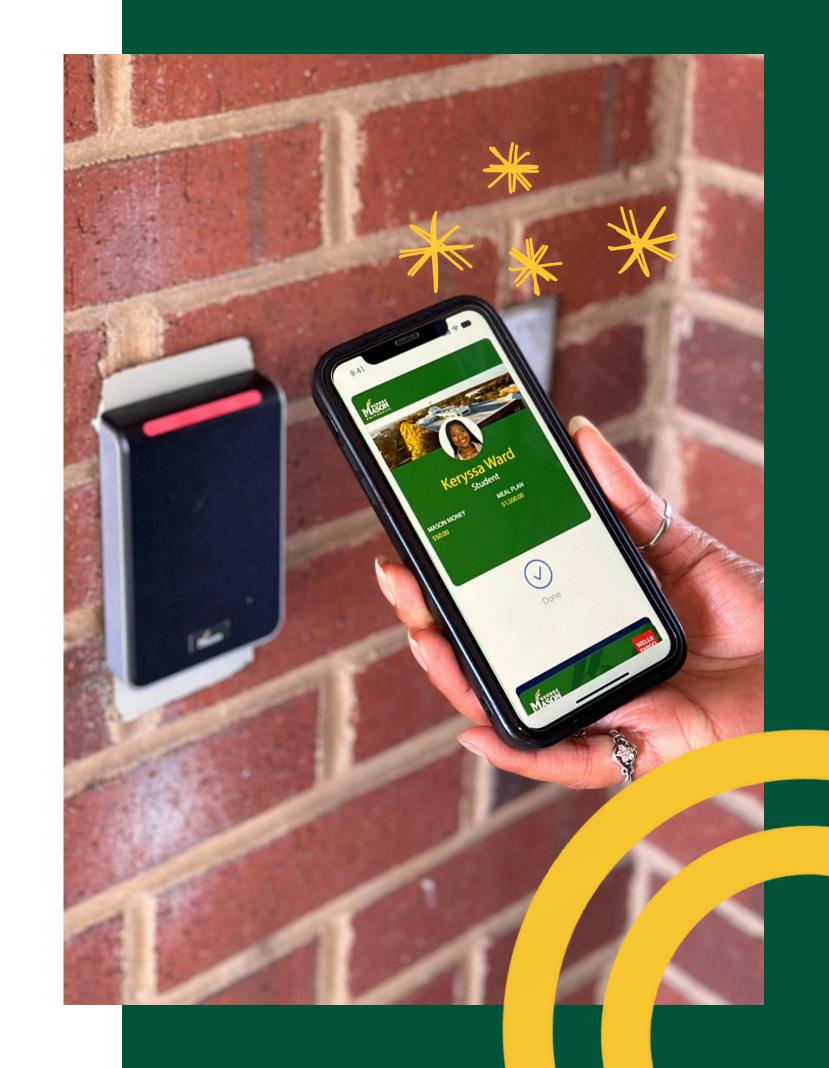

### **Mason Card**

Your Mason ID is your key to campus life, now conveniently mobile and hassle-free. Discover the convenience of using your card for dining, accessing buildings, attending sporting events, and going cash-free campus-wide.

Reduce Plastic Waste

Upload your photo on Atrium Campus Connect App

masoncard.gmu.edu