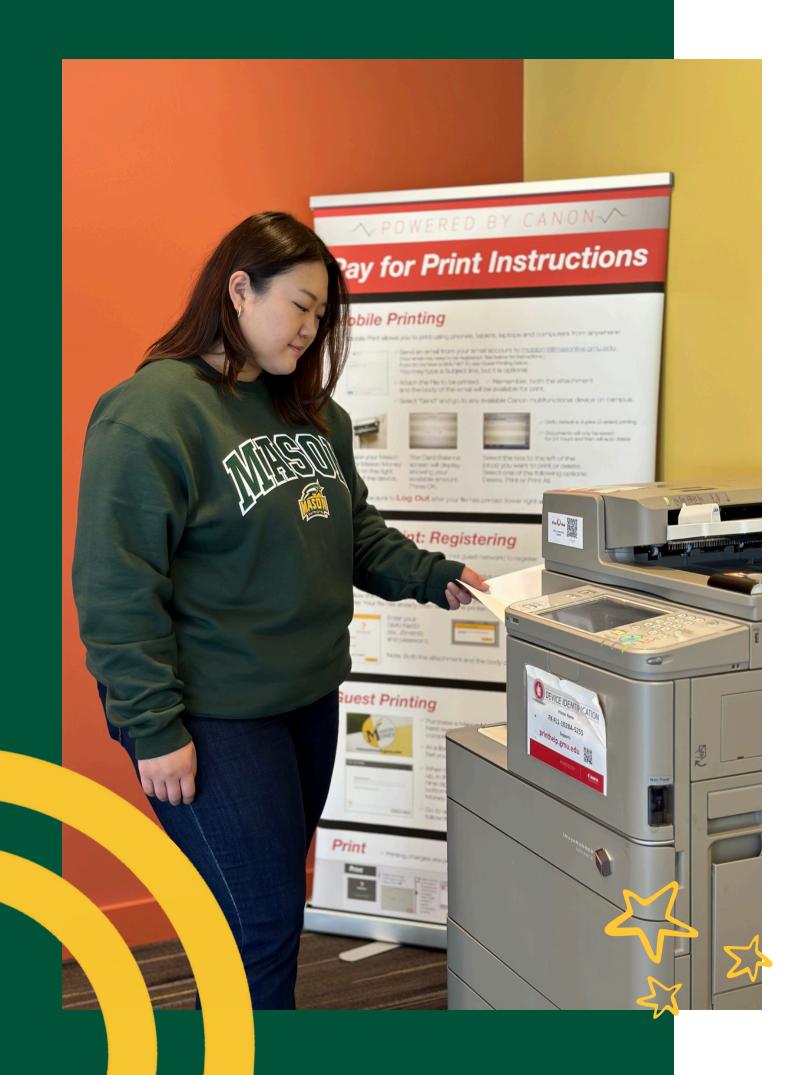

# Print On Campus

Our University Print shops have you covered for all your printing, copying, and scanning needs with your Mason ID.

40+ \*new\* printers available on campus

Add Mason Money to your Mason ID to print

Touchless printing made easy with the Pharos Print App

Request custom prints for class projects and more

Must be on *eduroam* wifi network to print

Printers on ground floors of each residence hall