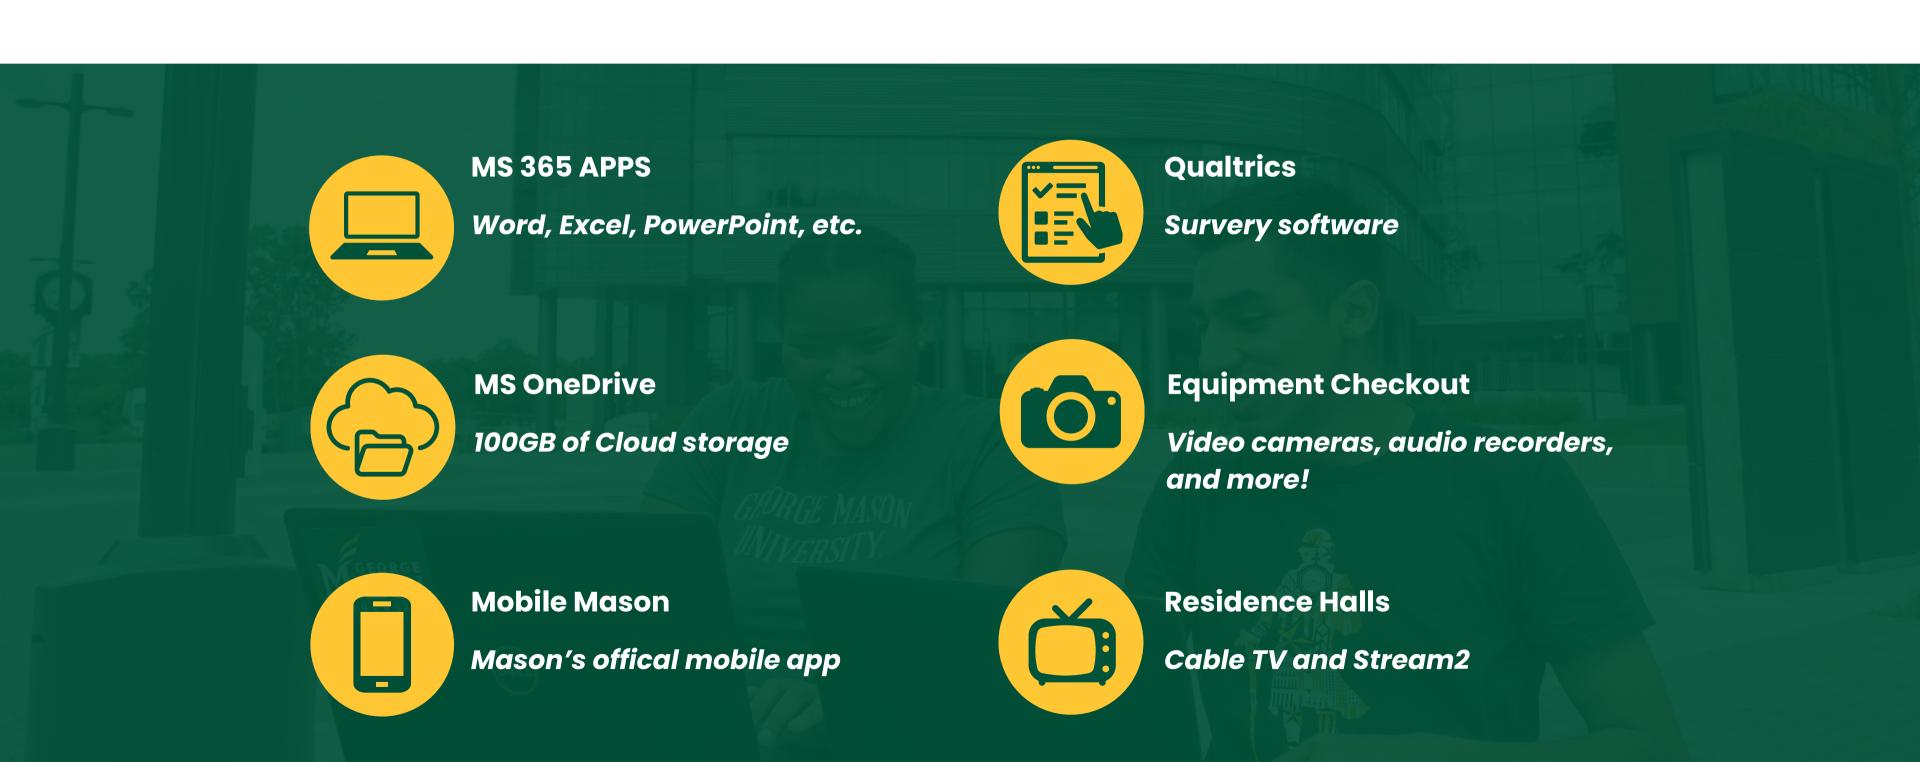

vices.









SIGN UP NOW TO RECEIVE TEXT ALERTS FOR YOUR PACKAGES





### **Patriot Perks**

We have gathered all the discounts available to you as a Mason student and put them all in one place! Visit patriotperks.gmu.edu to learn more and see the discounts available to you.





**AROUND FAIRFAX** 

#### **CONNECTING PATRIOTS**

# Information Technology Services (ITS)

ITS empowers Patriots with innovative tech solutions, reliable support, and cutting-edge tools to enhance learning, teaching, and campus life.



Keep up with your courses at canvas.gmu.edu



Access your GMU email at mail.gmu.edu



"eduroam" is your WiFi on campus; login with your PatriotWeb credentials



Free computers labs at CLUB or STAR lab

its.gmu.edu



### **CONNECTING PATRIOTS**

### Free Resources & Tools