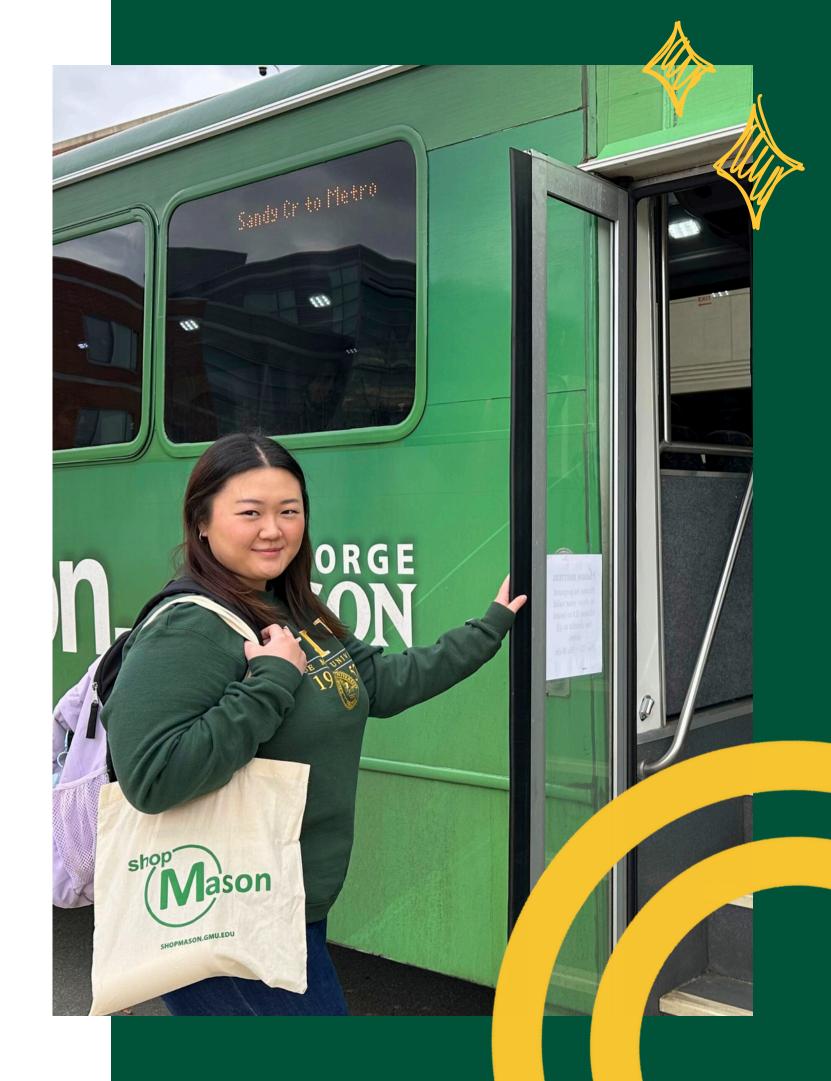

# Transportation

Navigating campus and beyond is a breeze with our comprehensive transportation services. Enjoy complimentary shuttle buses around Fairfax and seamless access to the metro and Washington, D.C.

George Mason Shuttles are FREE for students with Mason ID

Fairfax City CUE Bus is FREE for students

Register your bike or e-scooter to receive a FREE U-Lock

Find a carpool, bike or transit buddy: masoncommutes.com

transportation.gmu.edu

@masonparking