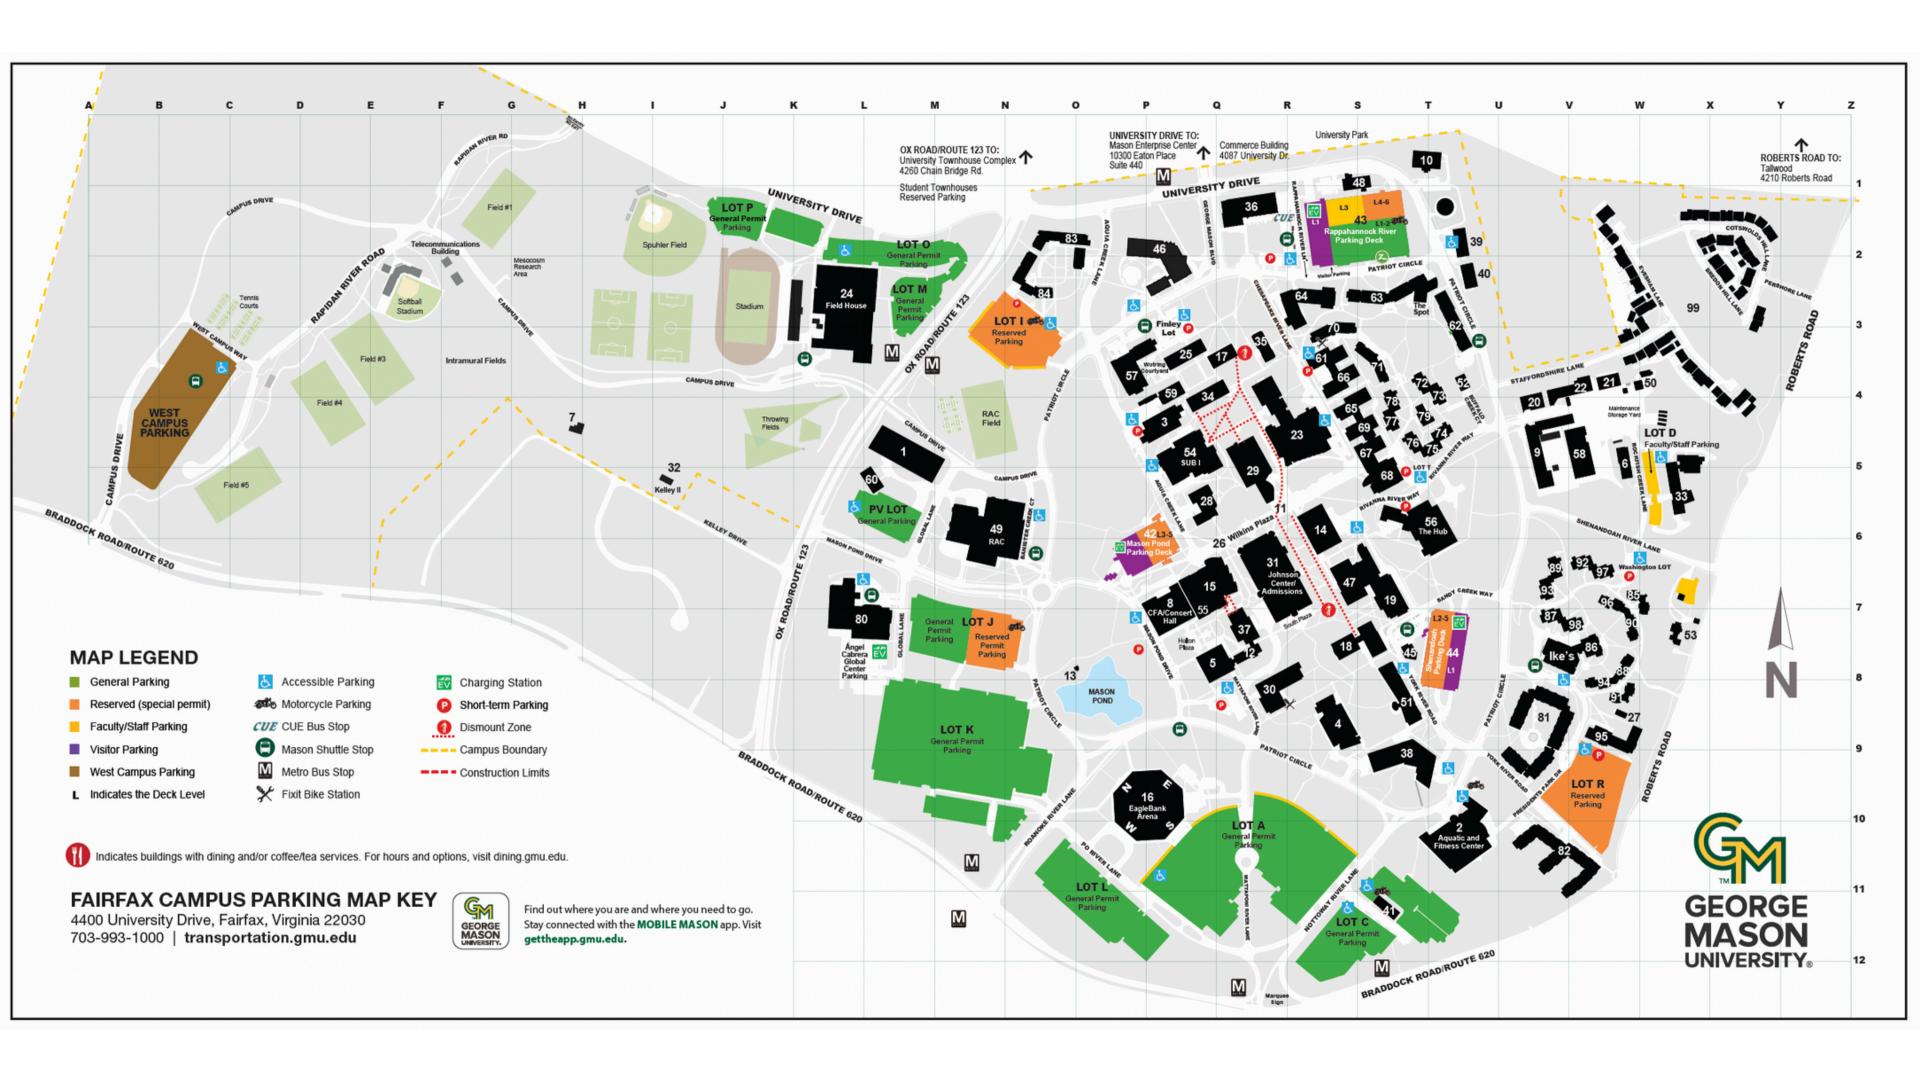

# Parking On Campus

Your license plate is your permit! It's easy to manage from anywhere, anytime.

- Fall 2025 Permits go on sale on July 30 for freshmen
- Permits are sold on a semester basis
- Must have a permit or use visitor parking, hourly parking available
- Unpaid citations will result in late fees and being placed on hold

parking.gmu.edu

@masonparking