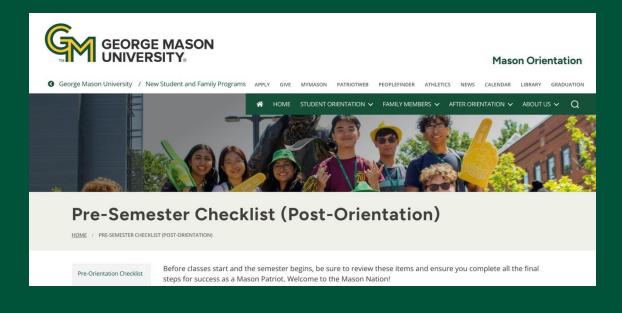

### **Complete Your Post Orientation Checklist**

- Activate your George Mason Email and Patriot Pass
- Register for courses (more to come on this in a moment)
- 3. Complete your Certificate of Immunization for Student Health Services
- 4. Submit your Final Transcripts & Test Scores
- 5. Prepare for your on-campus arrival, such as purchasing a parking permit, packing for your move-in day, and activating your MasonID
- 6. Purchase your textbooks

Scan to see the Post-Orientation Checklist