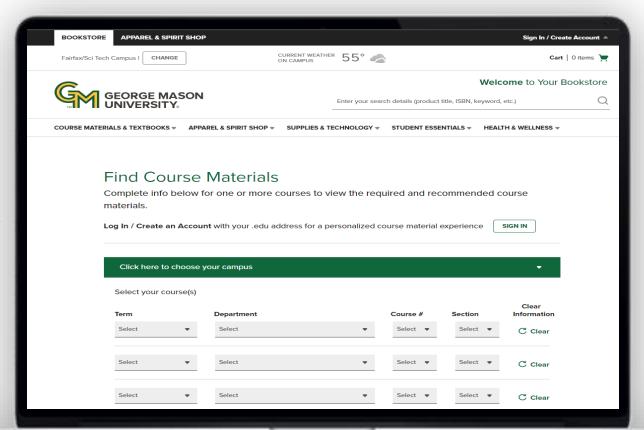

# Ordering quick and easy!

- Visit gmu.bncollege.com to start ordering online.
- 2. Simply add your courses into our lookup tool. \*remember to choose your campus.
- 3. Choose to Rent or Buy your new, used or digital course materials.
- 4. Select how you want to get your order and then check out. We'll email you when your order has shipped or is ready in-store pickup.

# Ordering quick and easy!

- Visit gmu.bncollege.com to start ordering online.
- 2. Simply add your courses into our lookup tool. \*remember to choose your campus.
- Choose to Rent or Buy your new, used or digital course materials.
- 4. Select how you want to get your order and then check out. We'll email you when your order has shipped or is ready in-store pickup.

# No problem, we made it quick and easy

- Students: Login to Patriot Web https://patriotweb.gmu.edu/
- Select the Student Services tab
- Select Registration
- Select Purchase Textbooks.
- Select Go to Bookstore Website at the bottom.
- Choose from the available format list for each title (new, used, rental, digital - if a format is not listed, it is not available in that particular format)
- Follow the normal online checkout procedures.